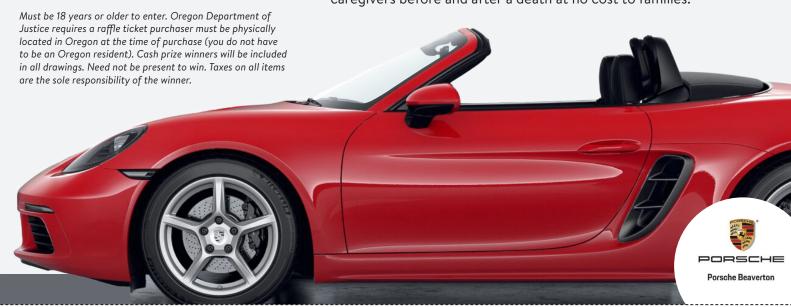

## How to participate:

- Order tickets online at dougy.org/boxster
- Mail your payment with the form below to Dougy Center

Win a brand new 2024 Porsche Boxster valued at \$74,560

Tickets are \$100 each, and only 2,500 tickets will be sold