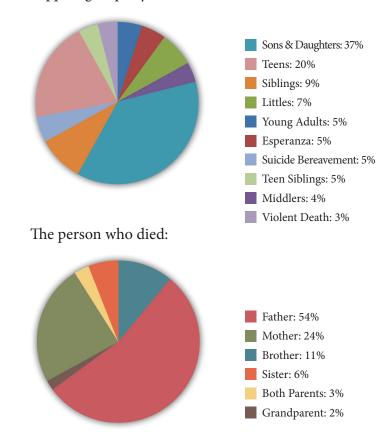

interventions, attended by more than **2,500** people. Several of the trainings, conducted in Japan and in the U.S., supported Japanese health care professionals working with children and families following the devastating tsunami.

**53,683** people searched for grief support resources on The Dougy Center's website.

The Dougy Center staff took 447 telephone calls from people in crisis or seeking referrals.

**491** children and their families were introduced to The Dougy Center at family orientation sessions.

**18,146** books and other resources were purchased through The Dougy Center's online bookstore.

17,481 volunteer hours were contributed by 182 group facilitators to support The Dougy Center's peer group programs.

# Grief support groups in 2011

### Support groups by attendees:



# 2011 Financial Report\*

### Support & Revenue Sources:

| Total Support & Revenue    | \$1,346,886 |
|----------------------------|-------------|
| Other Income               | 15,518      |
| Training & Bookstore (Net) | 116,109     |
| Special Events (Net)       | 414,530     |
| Gifts In Kind              | 20,032      |
| Victims of Crime Act Grant | 20,875      |
| Corporate Contributions    | 50,240      |
| Foundation Contributions   | 126,075     |
| Individual Contributions   | \$583,507   |

### **Expenses:**

| Not Operating Povenue | \$155.070   |
|-----------------------|-------------|
| Total Expenses        | \$1,191,816 |
| Fundraising           | 228,409     |
| Management & General  | 136,344     |
| Program Services      | \$827,063   |

**Net Operating Revenue** \$